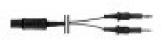

### **SUCTION TUBE**

angled, with cut-off hole, diameter 3.7 mm, working length 11 cm

PMS0050

BIPOLAR HIGH FREQUENCY CORD