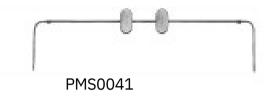

# **PARKER MEDICAL SUPPLIES**



# **DESTANDAU ENDOSPINE SET**

**Product Catalog** 







PMS0040

# **TELESCOPE**

Straight Forward Telescope 0°, enlarged view, diameter 4 mm, length 18 cm, autoclavable, fiberoptic light transmission incorporated



## LOCALIZATION DEVICE

for fluoroscopic determination of the point of incision for ENDOSPINE® Operating Tube 28163 DW



#### **BONE PUNCH**

dismantling, 90° upbiting, not through-cutting, 3 mm, working length 18 cm



#### **BONE PUNCH**

dismantling, upbiting, 45° forward, not through-cutting, 3 mm, working length 18 cm



## **TREPHINE**

with round handle, diameter 3 mm, working length 22 cm



# SPOON FORCEPS

dismantling, robust, oval, single action jaws, spoon size 3 x 10 mm, working length 15 cm



#### **BIPOLAR COAGULATION FORCEPS**

with connecting pin for bipolar coagulation, width of jaws 1 mm, diameter 5 mm, working length 20 cm,



**CHISEL** 

flat, straight, with handle, distal width 15 mm, working length 9 cm

PMS0046

# **ELEVATOR**

spatula slightly curved, distal w