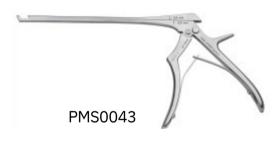

#### **BONE PUNCH**

dismantling, upbiting, 45° forward, not through-cutting, 3 mm, working length 18 cm