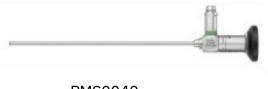

# **TELESCOPE**

Straight Forward Telescope 0°, enlarged view, diameter 4 mm, length 18 cm, autoclavable, fiberoptic light transmission incorporated