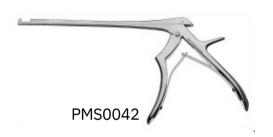

#### **BONE PUNCH**

dismantling, 90° upbiting, not through-cutting, 3 mm, working length 18 cm