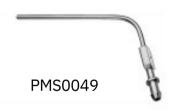

### **SUCTION TUBE**

angled, with cut-off hole, diameter 3.7 mm, working length 11 cm

PMS0050

BIPOLAR HIGH FREQUENCY CORD